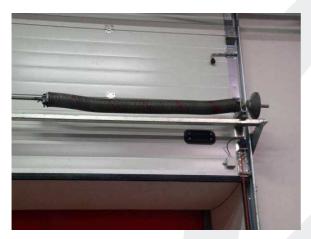

# 6) 1st + 2nd installer

Putting cables to drums. Adjusting of spring. Adjusting of door leaf.

page 3 / rev. 2010-06-11