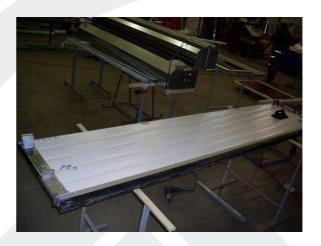

# Appendix of economy dock door installation manual

1) 1st + 2nd installer

Unpacking door.





# 2) 1st installer

Installation of vertical track with vertical angle. Pre-installation of shaft console.





2) 2nd installer

Help to 1st installer. Fix hinges to section.



page 1 / rev. 2010-06-11



# 3) 1st installer

Installation of vertical track without vertical angle by 2 screws.
Installation of top track console.





# 4) 1st installer

Installation of pre-assembled shaft.





# 3) 2nd installer

Helps to 1st installer. Fix hinges to section.



### 4) 2nd installer

Help to 1st installer. Fix hinges to section.



page 2 / rev. 2010-06-11



# 5) 1st + 2nd installer

Putting sections to vertical tracks. Adjusting of rollers. Hinges installation.





30min → total time = 100min



# 6) 1st + 2nd installer

Putting cables to drums. Adjusting of spring. Adjusting of door leaf.







page 3 / rev. 2010-06-11



### 7) 1st + 2nd installer

Installation of accessories (bolt, rope).





TOTAL INSTALLATION TIME (manually operated) = 130min. TOTAL INST