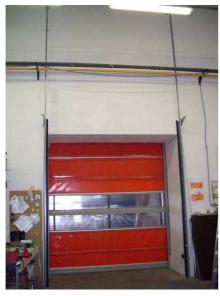

# 5) 1st + 2nd installer

Putting sections to vertical tracks. Adjusting of rollers. Hinges installation.

30min → total time = 100min

# 6) 1st + 2nd installer

Putting cables to drums. Adjusting of spring. Adjusting of door leaf.

page 3 / rev. 2010-06-11

### 7) 1st + 2nd installer

Installation of accessories (bolt, rope).

TOTAL INSTALLATION TIME (manually operated) = 130min. TOTAL INSTALLATION TIME (motor operated) = 190min.

All photos used in this manual are only illustrative and can show non-standard or surcharge equipment of door.